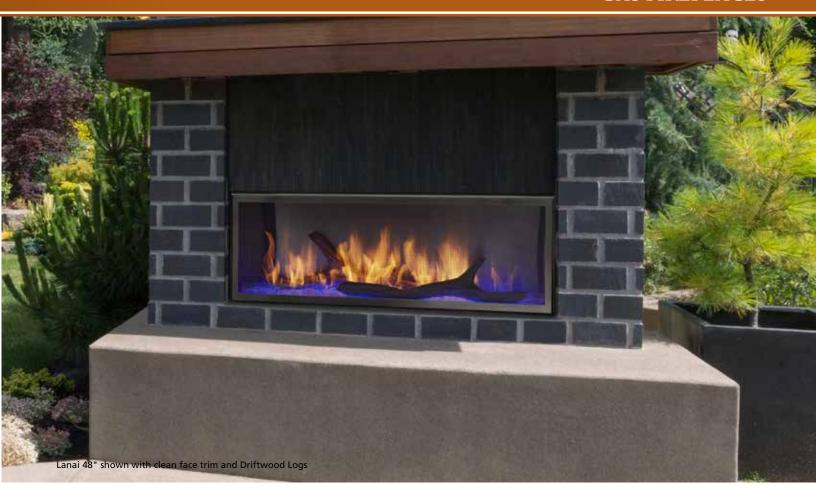

# LANAI

#### **OUTDOOR GAS FIREPLACE**

Light up your landscape with our best and brightest, the Lanai linear outdoor gas fireplace. The night comes alive with glowing flames and a colorful crushed glass firebed reflected in stainless steel as you create a contemporary vibe to your outdoor space.

- Modern linear design in 48", 60" and stunning 48" see-through models
- LED lighting in eight colors (choose one or cycle) and three intensity levels
- · Stainless-steel interior to reflect and magnify the flames
- Durable with rust-resistant, stainless-steel construction
- Safe operation with IntelliFire® Ignition System monitoring
- Weatherproof wall control to run your fireplace and change LED colors
- No chimney or venting needed, blends anywhere into your space
- Glass wind guard to keep flame pattern steady and strong

# Lanai See-Through 48" shown with stone kit

Wall Control

Safety Screen