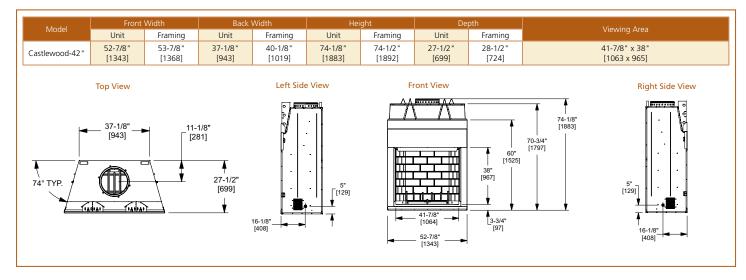

# **CASTLEWOOD**

#### **OUTDOOR WOOD FIREPLACE**

The Castlewood turns any outdoor area into a welcoming and relaxing living space. A large, high opening provides a dramatic view from across the yard, and a textured brick interior offers masonry-style looks at a fraction of the cost. Enjoy the experience of a large wood fire with the Castlewood.

- Expansive 38" high firebox opening
- Choose from traditional or herringbone brick interior for an authentic masonry look
- Black steel grate and stainless steel mesh curtain screens built to look great for years
- 42" wide fireplace adds enjoyment to your space