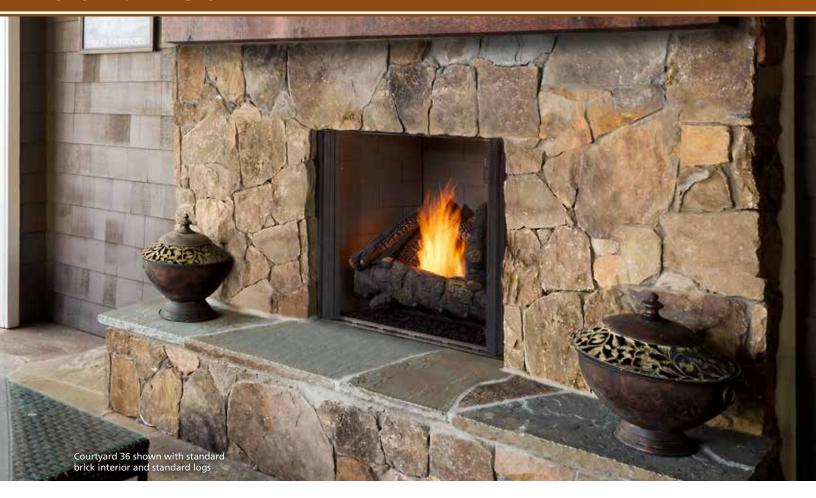

#### **OUTDOOR GAS FIREPLACE**

The Courtyard outdoor gas fireplace is the perfect blend of artistry and function: traditional styling with ultra-realistic logs or contemporary glass, that ignite at the flip of a switch. Mesmerizing flames provide instant ambiance and relaxation. Cozy up with the Courtyard.

- Choose from multiple interior options including stainless steel to magnify the flames, traditional brick for a traditional look or premium stacked or herringbone brick for a unique look in neutral tones for your space
- Rust-resistant stainless steel construction
- IntelliFire ignition system with wall switch constantly monitors ignition and ensures safe functioning
- Available in 36" or 42" widths

# Courtyard 36 shown with contemporary stainless steel interior

and crystal glass media