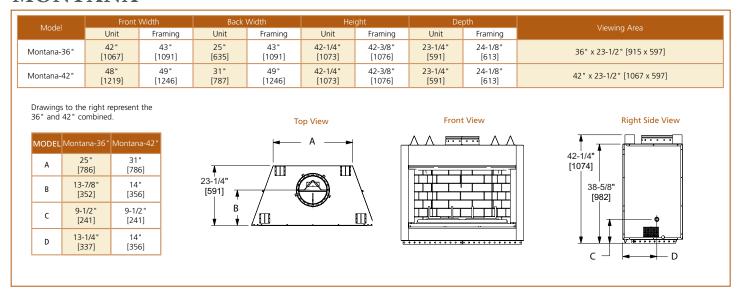

# **MONTANA**

#### **OUTDOOR WOOD FIREPLACE**

The Montana is the original outdoor fireplace that started it all. It's built to maintain its sleek stainless look for years and deliver solid performance. Enhance your outdoor area with this impressive focal point.

- Durable stainless steel construction tested to defy the elements
- Patented drain channels to minimize weather effects
- Choose from traditional or herringbone brick interior for an authentic masonry look
- Stainless steel grate and mesh curtain screens built to look great for years
- 36" or 42" wide fireplace adds enjoyment to your space