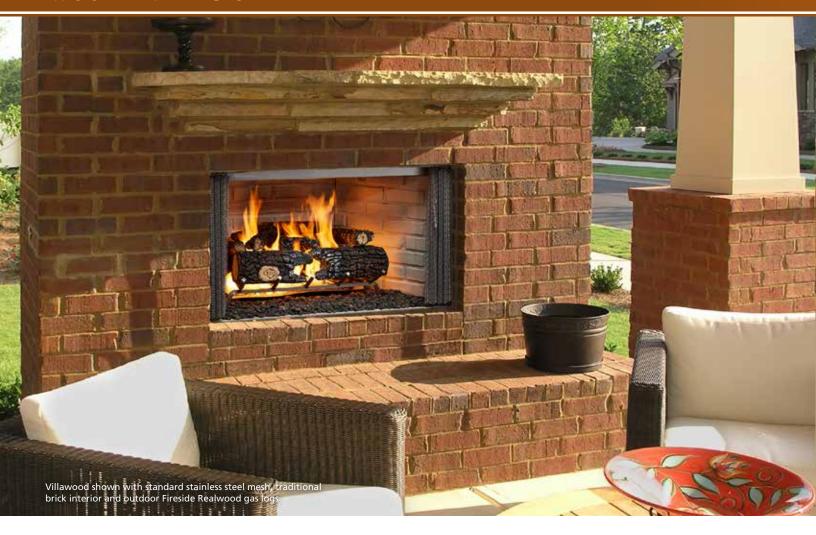

#### **OUTDOOR WOOD FIREPLACE**

The Villa Wood is a wood-burning fireplace at home in a variety of outdoor spaces. Upgrade your outdoor kitchen, or enhance your living area with style and warmth. Add the Villa Wood outdoor fireplace to your deck or patio and enjoy the experience of a wood fire.

#### **Optional features**

- Bi-fold glass doors with stainless steel finish
- Outdoor Fireside Realwood gas log set for the added convenience of gas

Villawood shown with stainless steel bi-fold doors, traditional brick interior and outdoor Fireside Realwood gas logs