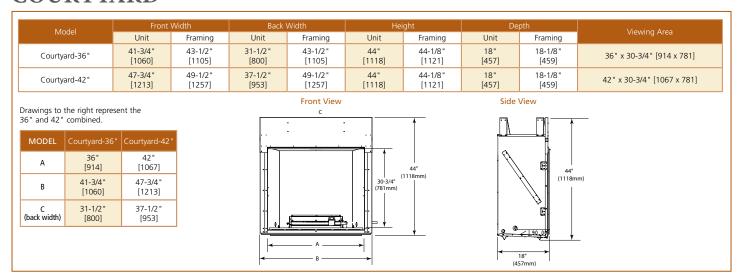

# **COURTYARD**

#### **OUTDOOR GAS FIREPLACE**

The Courtyard outdoor gas fireplace is the perfect blend of artistry and function: traditional styling with ultra-realistic logs or contemporary glass, that ignite at the flip of a switch. Mesmerizing flames provide instant ambiance and relaxation. Cozy up with the Courtyard.

- Choose from multiple interior options including stainless steel to magnify the flames, traditional brick for a traditional look or premium stacked or herringbone brick for a unique look in neutral tones for your space
- Rust-resistant stainless steel construction
- IntelliFire ignition system with wall switch constantly monitors ignition and ensures safe functioning
- Available in 36" or 42" widths