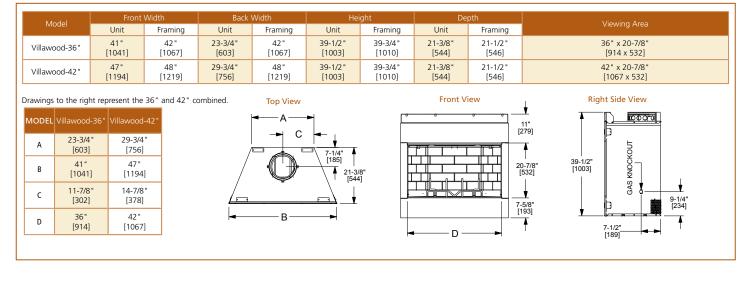

# VILLA WOOD

#### **OUTDOOR WOOD FIREPLACE**

The Villa Wood is a wood-burning fireplace at home in a variety of outdoor spaces. Upgrade your outdoor kitchen, or enhance your living area with style and warmth. Add the Villa Wood outdoor fireplace to your deck or patio and enjoy the experience of a wood fire.

- Choose from traditional or herringbone brick interior for an authentic masonry look
- Steel grate and stainless steel mesh curtain screens built to look great for years
- 36" or 42" wide fireplace adds enjoyment to your space