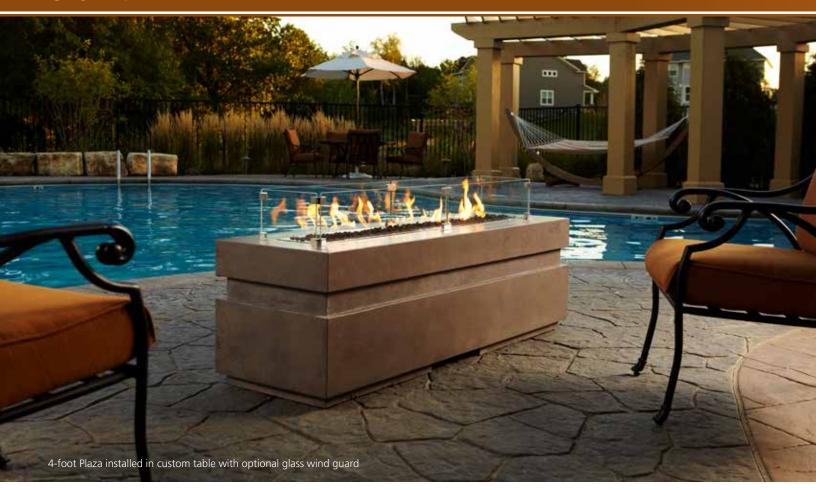

#### LINEAR GAS FIRE PIT

The Plaza outdoor linear gas fire pit allows you to invite your neighbors to gather around the fire—or add a dramatic statement piece in your space. Make this fire feature your own with endless finishing options to complete your outdoor oasis. With only a flick of a lighter, sit back and enjoy.

- Add a wind guard to keep the flame looking great, even on breezy days
- Framing kit available for an easy way to create a coffee table or create a custom design for endless options
- Rust-resistant stainless steel construction
- Match-light ignition, simply turn on the gas and ignite
- Available in 2', 4', 6', 8' and 10' lengths

#### **Optional features**

- Coffee table framing kit
- Glass wind shield
- Stainless steel cover

10-foot Plaza shown in custom table with Ebony glass media