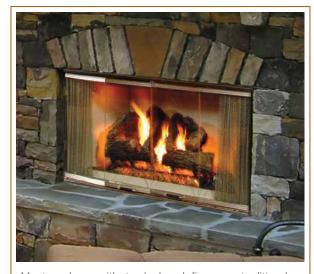

# **MONTANA**

#### **OUTDOOR WOOD FIREPLACE**

The Montana is the original outdoor fireplace that started it all. It's built to maintain its sleek stainless look for years and deliver solid performance. Enhance your outdoor area with this impressive focal point.

- Durable stainless steel construction tested to defy the elements
- Patented drain channels to minimize weather effects
- Choose from traditional or herringbone brick interior for an authentic masonry look
- Stainless steel grate and mesh curtain screens built to look great for years
- 36" or 42" wide fireplace adds enjoyment to your space

#### **Optional features**

- Bi-fold glass doors
- Outdoor Fireside Realwood gas log set for the added convenience of gas

Montana shown with standard mesh firescreen, traditional brick interior and optional bi-fold glass doors