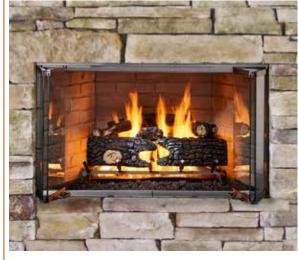

#### **OUTDOOR GAS FIREPLACE**

The Courtyard outdoor gas fireplace is the perfect blend of artistry and function: traditional styling with ultra-realistic logs or contemporary glass, that ignite at the flip of a switch. Mesmerizing flames provide instant ambiance and relaxation. Cozy up with the Courtyard.

# Courtyard 36 shown with contemporary stainless steel interior

and crystal glass media