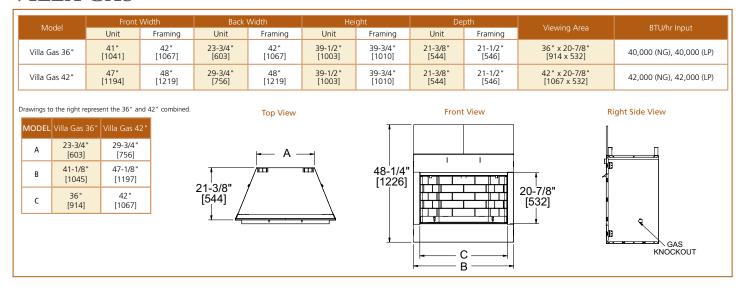

# VILLA GAS

# **OUTDOOR GAS FIREPLACE**

The Villa Gas is a versatile outdoor gas fireplace at a value price. This compact unit can easily be installed on decks or patios. A stainless steel surround thrives in the elements and complements an outdoor kitchen or space. Extend your living into the outdoors. Experience the Villa Gas fireplace.

- Stainless steel mesh curtain screens keeps debris out of the fireplace
- No chimney or venting required, blending your fireplace effortlessly into your outdoor space
- Safety pilot ignition system automatically turns off gas supply if flame is extinguished
- 36" or 42" wide fireplace adds enjoyment to your space