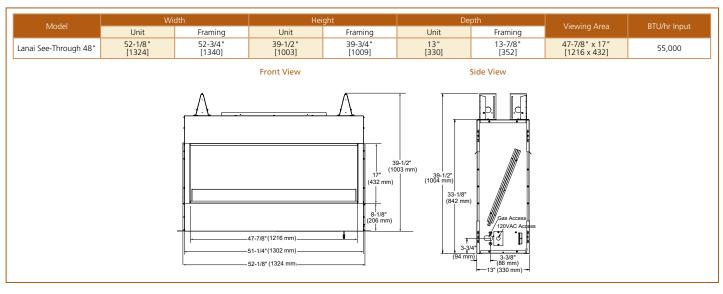

# LANAI

#### **OUTDOOR GAS FIREPLACE**

Light up your landscape with our best and brightest, the Lanai linear outdoor gas fireplace. The night comes alive with glowing flames and a colorful crushed glass firebed reflected in stainless steel as you create a contemporary vibe to your outdoor space.

- Modern linear design in 48", 60" and stunning 48" see-through models
- LED lighting in eight colors (choose one or cycle) and three intensity levels
- · Stainless-steel interior to reflect and magnify the flames
- Durable with rust-resistant, stainless-steel construction
- Safe operation with IntelliFire® Ignition System monitoring
- Weatherproof wall control to run your fireplace and change LED colors
- No chimney or venting needed, blends anywhere into your space
- Glass wind guard to keep flame pattern steady and strong

# LANAI SEE-THROUGH