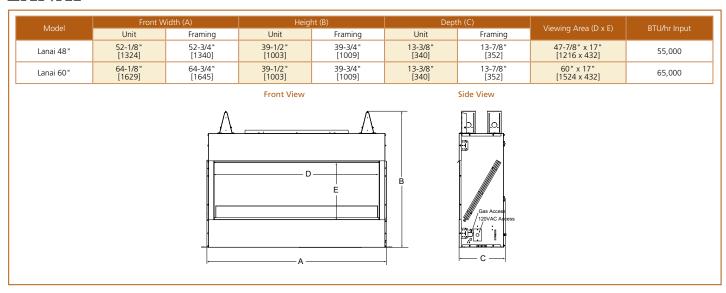

# LANAI

#### **OUTDOOR GAS FIREPLACE**

Light up your landscape with our best and brightest, the Lanai linear outdoor gas fireplace. The night comes alive with glowing flames and a colorful crushed glass firebed reflected in stainless steel as you create a contemporary vibe to your outdoor space.

- Modern linear design in 48", 60" and stunning 48" see-through models
- LED lighting in eight colors (choose one or cycle) and three intensity levels
- · Stainless-steel interior to reflect and magnify the flames
- Durable with rust-resistant, stainless-steel construction
- Safe operation with IntelliFire® Ignition System monitoring
- Weatherproof wall control to run your fireplace and change LED colors
- No chimney or venting needed, blends anywhere into your space
- Glass wind guard to keep flame pattern steady and strong

# Lanai See-Through 48" shown with stone kit

Wall Control

Safety Screen