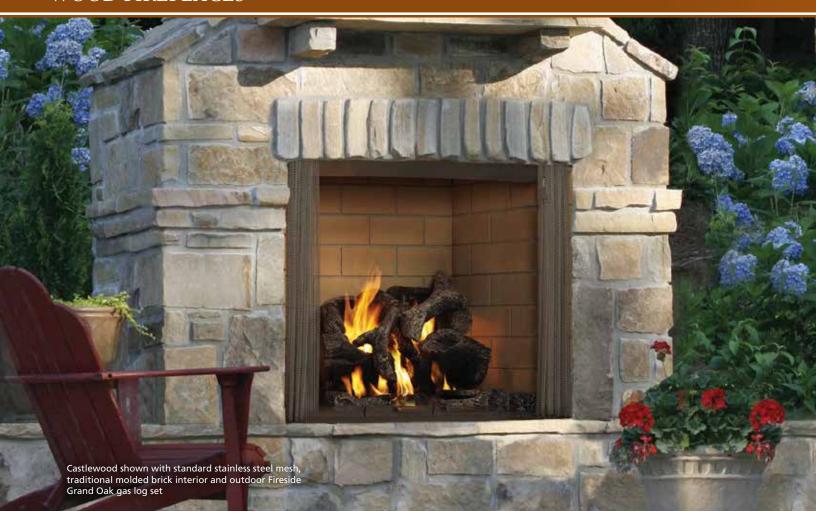

# **CASTLEWOOD**

#### **OUTDOOR WOOD FIREPLACE**

The Castlewood turns any outdoor area into a welcoming and relaxing living space. A large, high opening provides a dramatic view from across the yard, and a textured brick interior offers masonry-style looks at a fraction of the cost. Enjoy the experience of a large wood fire with the Castlewood.

- Expansive 38" high firebox opening
- Choose from traditional or herringbone brick interior for an authentic masonry look
- Black steel grate and stainless steel mesh curtain screens built to look great for years
- 42" wide fireplace adds enjoyment to your space

#### **Optional features**

- Outdoor Fireside Grand Oak log set for the added convenience of gas
- Premium bi-fold glass doors with a bronze finish

castlewood shown above with stainless steel mesh curtain screens, traditional molded brick interior and outdoor Fireside Grand Oak gas log set