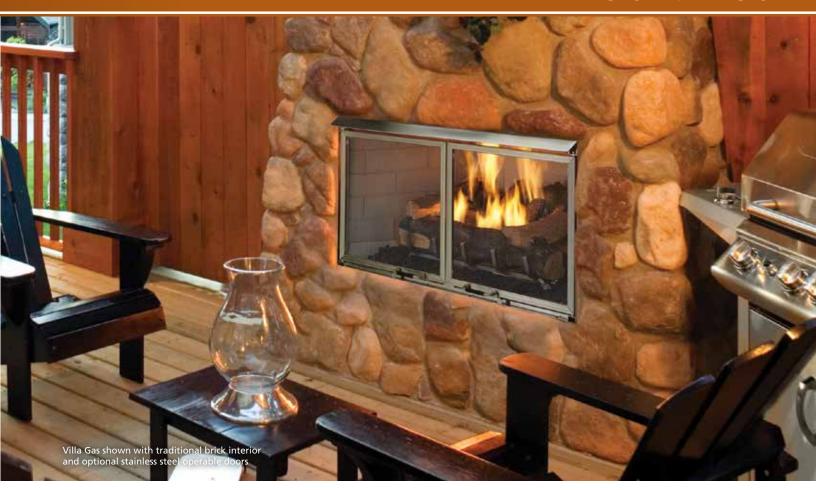

# VILLA GAS

# **OUTDOOR GAS FIREPLACE**

The Villa Gas is a versatile outdoor gas fireplace at a value price. This compact unit can easily be installed on decks or patios. A stainless steel surround thrives in the elements and complements an outdoor kitchen or space. Extend your living into the outdoors. Experience the Villa Gas fireplace.

#### **Optional feature**

• Stainless steel operable mesh doors

Villa Gas shown with standard stainless steel mesh curtain screen and traditional brick interior

**Stainless Steel Operable Doors** 