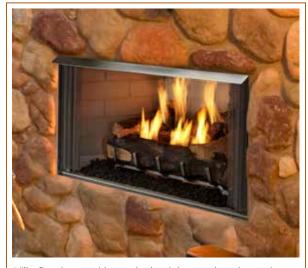

# VILLA GAS

# **OUTDOOR GAS FIREPLACE**

The Villa Gas is a versatile outdoor gas fireplace at a value price. This compact unit can easily be installed on decks or patios. A stainless steel surround thrives in the elements and complements an outdoor kitchen or space. Extend your living into the outdoors. Experience the Villa Gas fireplace.

#### **Optional feature**

• Stainless steel operable mesh doors

Villa Gas shown with standard stainless steel mesh curtain screen and traditional brick interior

**Stainless Steel Operable Doors** 