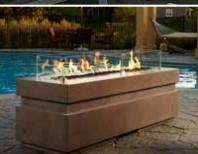

# **GAS FIRE PIT**

# **PLAZA**

#### LINEAR GAS FIRE PIT

The Plaza outdoor linear gas fire pit allows you to invite your neighbors to gather around the fire—or add a dramatic statement piece in your space. Make this fire feature your own with endless finishing options to complete your outdoor oasis. With only a flick of a lighter, sit back and enjoy.

- Add a wind guard to keep the flame looking great, even on breezy days
- Framing kit available for an easy way to create a coffee table or create a custom design for endless options
- Rust-resistant stainless steel construction
- Match-light ignition, simply turn on the gas and ignite
- Available in 2', 4', 6', 8' and 10' lengths

#### **Optional features**

- Coffee table framing kit
- Glass wind shield
- Stainless steel cover

10-foot Plaza shown in custom table with Ebony glass media