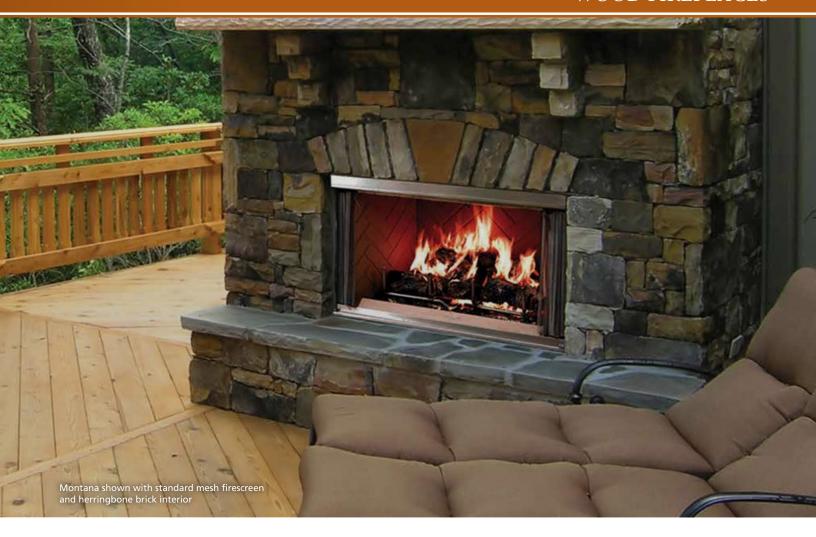

# **MONTANA**

#### **OUTDOOR WOOD FIREPLACE**

The Montana is the original outdoor fireplace that started it all. It's built to maintain its sleek stainless look for years and deliver solid performance. Enhance your outdoor area with this impressive focal point.

- Durable stainless steel construction tested to defy the elements
- Patented drain channels to minimize weather effects
- Choose from traditional or herringbone brick interior for an authentic masonry look
- Stainless steel grate and mesh curtain screens built to look great for years
- 36" or 42" wide fireplace adds enjoyment to your space

#### **Optional features**

- Bi-fold glass doors
- Outdoor Fireside Realwood gas log set for the added convenience of gas

Montana shown with standard mesh firescreen, traditional brick interior and optional bi-fold glass doors