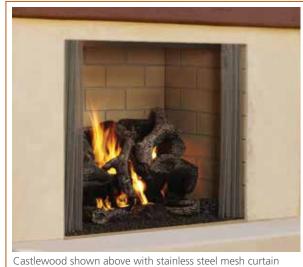

# **CASTLEWOOD**

#### **OUTDOOR WOOD FIREPLACE**

The Castlewood turns any outdoor area into a welcoming and relaxing living space. A large, high opening provides a dramatic view from across the yard, and a textured brick interior offers masonry-style looks at a fraction of the cost. Enjoy the experience of a large wood fire with the Castlewood.

- Expansive 38" high firebox opening
- Choose from traditional or herringbone brick interior for an authentic masonry look
- Black steel grate and stainless steel mesh curtain screens built to look great for years
- 42" wide fireplace adds enjoyment to your space

#### **Optional features**

- Outdoor Fireside Grand Oak log set for the added convenience of gas
- Premium bi-fold glass doors with a bronze finish

castlewood shown above with stainless steel mesh curtain screens, traditional molded brick interior and outdoor Fireside Grand Oak gas log set