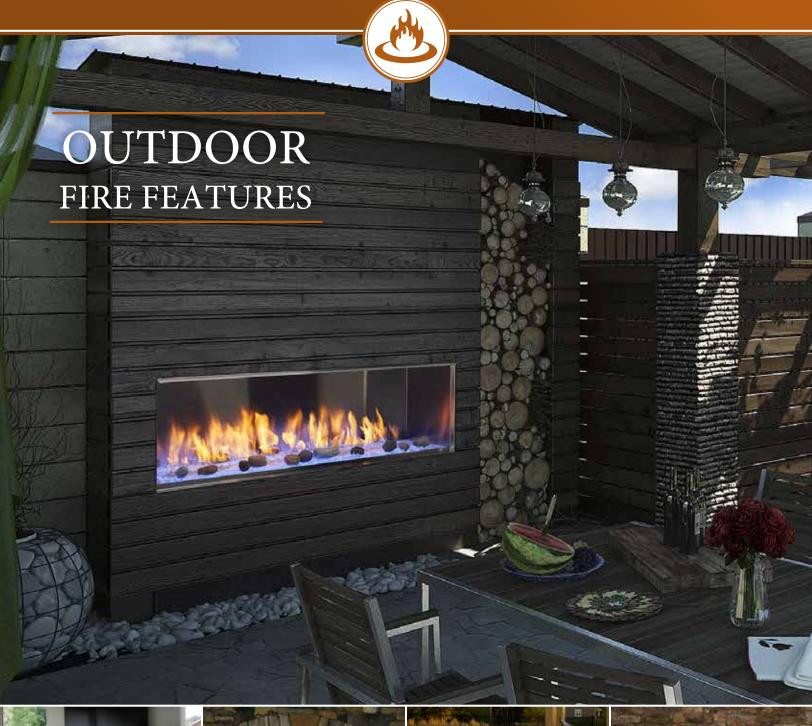

# **PLAZA**

#### LINEAR GAS FIRE PIT

The Plaza outdoor linear gas fire pit allows you to invite your neighbors to gather around the fire—or add a dramatic statement piece in your space. Make this fire feature your own with endless finishing options to complete your outdoor oasis. With only a flick of a lighter, sit back and enjoy.

- Add a wind guard to keep the flame looking great, even on breezy days
- Framing kit available for an easy way to create a coffee table or create a custom design for endless options
- Rust-resistant stainless steel construction
- Match-light ignition, simply turn on the gas and ignite
- Available in 2', 4', 6', 8' and 10' lengths

#### **Optional features**

- Coffee table framing kit
- Glass wind shield
- Stainless steel cover

10-foot Plaza shown in custom table with Ebony glass media