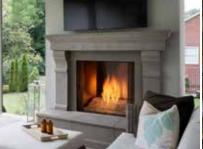

# **COURTYARD**

#### **OUTDOOR GAS FIREPLACE**

The Courtyard outdoor gas fireplace is the perfect blend of artistry and function: traditional styling with ultra-realistic logs or contemporary glass, that ignite at the flip of a switch. Mesmerizing flames provide instant ambiance and relaxation. Cozy up with the Courtyard.

- Choose from multiple interior options including stainless steel to magnify the flames, traditional brick for a traditional look or premium stacked or herringbone brick for a unique look in neutral tones for your space
- Rust-resistant stainless steel construction
- IntelliFire ignition system with wall switch constantly monitors ignition and ensures safe functioning
- Available in 36" or 42" widths