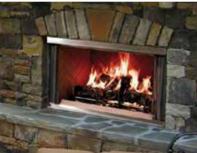

# VILLA WOOD

#### **OUTDOOR WOOD FIREPLACE**

The Villa Wood is a wood-burning fireplace at home in a variety of outdoor spaces. Upgrade your outdoor kitchen, or enhance your living area with style and warmth. Add the Villa Wood outdoor fireplace to your deck or patio and enjoy the experience of a wood fire.

- Choose from traditional or herringbone brick interior for an authentic masonry look
- Steel grate and stainless steel mesh curtain screens built to look great for years
- 36" or 42" wide fireplace adds enjoyment to your space

#### **Optional features**

- Bi-fold glass doors with stainless steel finish
- Outdoor Fireside Realwood gas log set for the added convenience of gas

Villawood shown with stainless steel bi-fold doors, traditional brick interior and outdoor Fireside Realwood gas logs