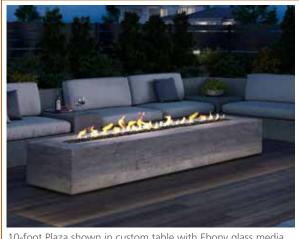

#### LINEAR GAS FIRE PIT

The Plaza outdoor linear gas fire pit allows you to invite your neighbors to gather around the fire—or add a dramatic statement piece in your space. Make this fire feature your own with endless finishing options to complete your outdoor oasis. With only a flick of a lighter, sit back and enjoy.

- Add a wind guard to keep the flame looking great, even on breezy days
- Framing kit available for an easy way to create a coffee table or create a custom design for endless options
- Rust-resistant stainless steel construction
- Match-light ignition, simply turn on the gas and ignite
- Available in 2', 4', 6', 8' and 10' lengths

#### **Optional features**

- Coffee table framing kit
- Glass wind shield
- Stainless steel cover

10-foot Plaza shown in custom table with Ebony glass media