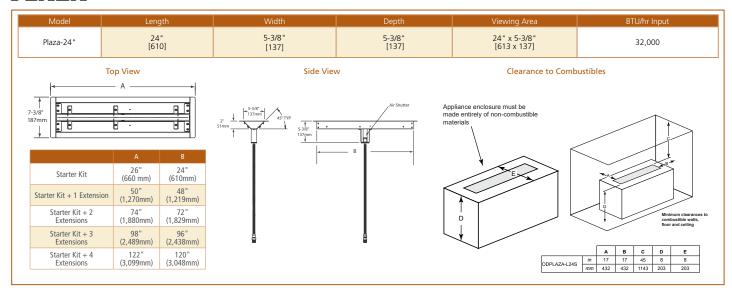

# **PLAZA**

#### LINEAR GAS FIRE PIT

The Plaza outdoor linear gas fire pit allows you to invite your neighbors to gather around the fire—or add a dramatic statement piece in your space. Make this fire feature your own with endless finishing options to complete your outdoor oasis. With only a flick of a lighter, sit back and enjoy.

- Add a wind guard to keep the flame looking great, even on breezy days
- Framing kit available for an easy way to create a coffee table or create a custom design for endless options
- Rust-resistant stainless steel construction
- Match-light ignition, simply turn on the gas and ignite
- Available in 2', 4', 6', 8' and 10' lengths